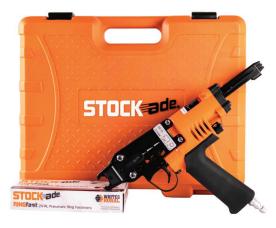

## STOCKADE RINGFAST PNEUMATIC RING TOOL

Increase productivity on chain-link and agricultural fencing.

- · Designed for fence construction and maintenance
- · Easy to load magazine
- Uses Stockade collated High-Tensile Zn-Al coated 15ga. rings
- Consistent finish
- · 5 x faster than traditional ringing tools
- · Decreases hand fatique
- · Reduced labor costs

Product Code: A10871 Uses A10875 Rings