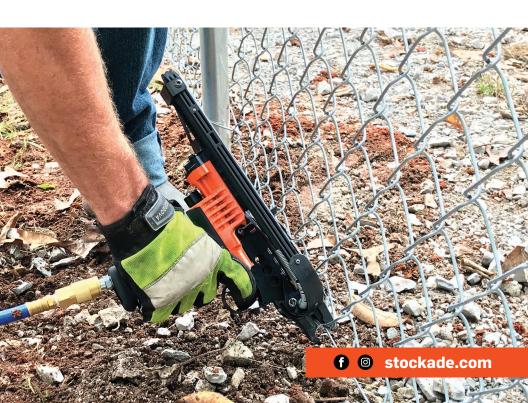

## STOCKADE RINGFAST PNEUMATIC RING TOOL

Increase productivity on chain-link and agricultural fencing.

- · Designed for fence construction and maintenance
- · Easy to load magazine
- Uses Stockade collated High-Tensile Zn-Al coated 15ga. rings
- Consistent finish
- · 5 x faster than traditional ringing tools
- · Decreases hand fatique
- · Reduced labor costs

Product Code: A10871 Uses A10875 Rings